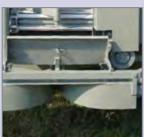

**LIMITED CENTER DEFLECTOR** 

Helps prevent spreading behind spreader.

**BANDING DEFLECTORS** 

Useful for especially narrow spread patterns.

**LIMB GUARDS** 

■ Limb Guards on front and sides to prevent crop from catching on side braces.