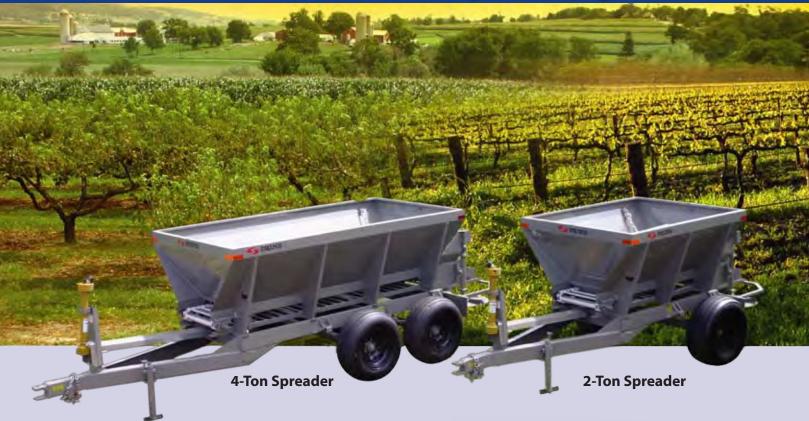

## Orchard & Vineyard Spreader

## Versatility, Accuracy, Reliability The industry's best spreading equipment value

Now you can apply lime, fertilizer and all types of pelletized material with with accuracy and speed in any orchard of vineyard. Stoltzfus Spreaders are legendary for toughness, durability and ease of use. Fact is, there are plenty of 30-year old Stoltzfus Spreaders still working hard. And not many brands can say that.

2 -Ton Side View

4 -Ton Side View

**Rear View** 

Morgantown, PA 19543 1-800-843-8731 www.stoltzfusmfg.com

Call us today to discuss your spreading needs.