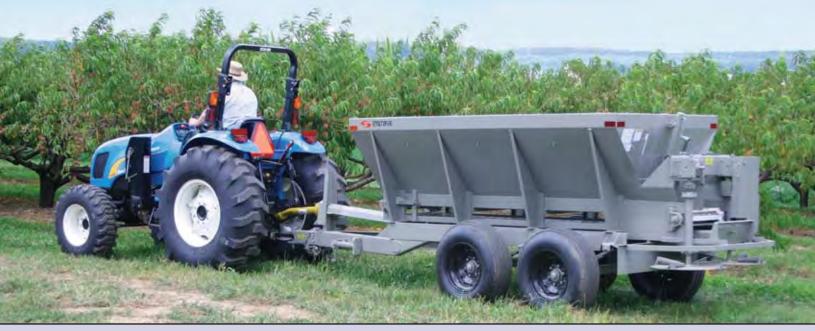

## Versatility, Accuracy, Reliability The industry's best spreading equipment value

Now you can apply lime, fertilizer and all types of pelletized material with with accuracy and speed in any orchard of vineyard. Stoltzfus Spreaders are legendary for toughness, durability and ease of use. Fact is, there are plenty of 30-year old Stoltzfus Spreaders still working hard. And not many brands can say that.

- Extreme-duty construction in every detail
- Spreads any flowable granular material
- Compatible with precision farming systems
- Custom features on request
- PTO or hydraulic ground drive controls