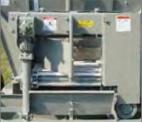

## Discover the Stoltzfus difference.

**CUSTOM WIDTHS** 

■ Many configurations available, call to discuss your requirements.

**HINGED CENTER DIVIDER** 

■ Perfect for spreading to only one side of the spreader.

**LIMITED CENTER DEFLECTOR** 

Helps prevent spreading behind spreader.

**BANDING DEFLECTORS** 

Useful for especially narrow spread patterns.

**LIMB GUARDS** 

■ Limb Guards on front and sides to prevent crop from catching on side braces.