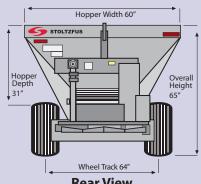

2 -Ton Side View

4 -Ton Side View

**Rear View** 

Morgantown, PA 19543 1-800-843-8731 www.stoltzfusmfg.com

Call us today to discuss your spreading needs.